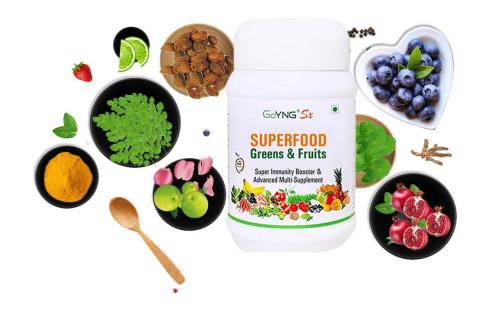

#### **6 HEALTH BLENDS**

Benefits of 50 + Real Fruits & Greens

Benefits of 20+ Natural Ingredients

#### **SUPER BLEND**

**Super Alkaliser & Nutrition Blend** 

Spirulina, Moringa, Chlorella, Spinach, Alfalfa, Wheat Grass, Basil Leaves, Mint etc.

GOYNG"SE

SUPERFOOD

**Greens & Fruits** 

Advanced Multi-Supplement

**Super Immunity Blend** 

Amla, Spirulina, Moringa, Chlorella,
Spinach, Alfalfa, Lemon, Green Tea, Carrot,
Basil Leaves, Mint, Wheat grass, Ginger,
Curcumin, Blueberry, Strawberry,
Ashwagandha, Yashtimadhu, Guggul,
Brahmi.